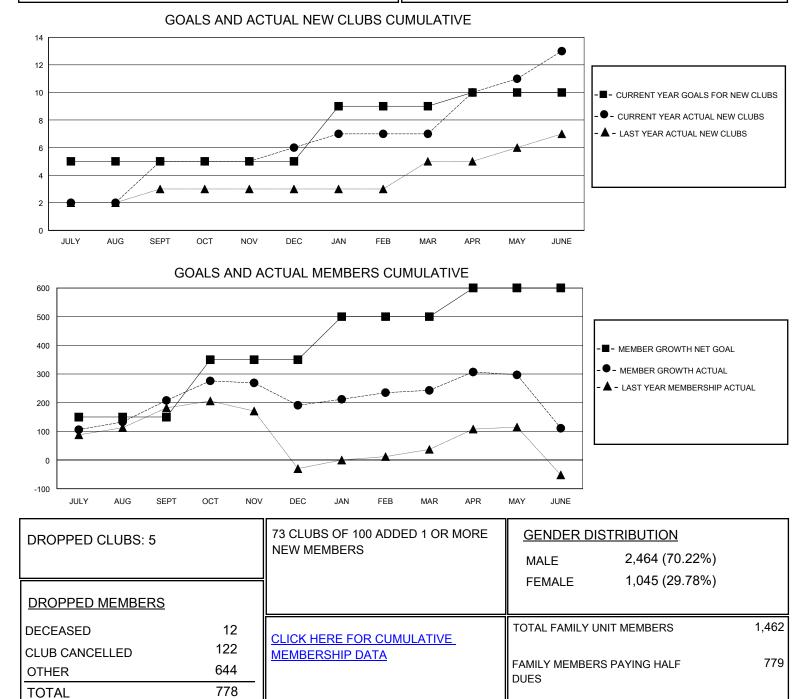

## MONTHLY MEMBERSHIP PROGRESS REPORT

District 322 A

Results as of: 6/30/2024

| GMT:                  |               |           |               |                       |                        |                         | GMT CA                                             |
|-----------------------|---------------|-----------|---------------|-----------------------|------------------------|-------------------------|----------------------------------------------------|
| Clubs                 |               |           |               | Members               |                        |                         |                                                    |
| RESULTS FOR 2023-2024 |               |           |               | RESULTS FOR 2023-2024 |                        |                         |                                                    |
| QUARTER               | NEW CLUB GOAL | NEW CLUBS | DROPPED CLUBS | QUARTER               | BER GROWTH NET<br>GOAL | MEMBER GROWTH<br>ACTUAL | DROPPED<br>MEMBERS ACTUAL<br>(including transfers) |
| JULY/AUG/SEPT         | 5             | 5         | 1             | JULY/AUG/SEPT         | 150                    | 315                     | 98                                                 |
| OCT/NOV/DEC           | 0             | 1         | 4             | OCT/NOV/DEC           | 200                    | 228                     | 242                                                |
| JAN/FEB/MAR           | 4             | 1         | 0             | JAN/FEB/MAR           | 150                    | 77                      | 19                                                 |
| APR/MAY/JUNE          | 1             | 6         | 0             | APR/MAY/JUNE          | 100                    | 322                     | 420                                                |